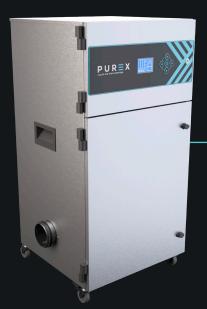

## **Description & features**

- Clear & informative graphic display
- Highest grade HEPA and carbon technology
- Automatic electronic flow control maintains a constant extraction rate even as the filter blocks
- Adjustable airflow

### **Specification**

| Voltage            | 120v        | 230v    |
|--------------------|-------------|---------|
| Volume Part Number | 0LX3002     | 0LX3003 |
| Wattage            | 1.2kW       |         |
| Frequency          | 50Hz / 60Hz |         |
| Cabinet Height     | 885mm       |         |
| Cabinet Width      | 455mm       |         |
| Cabinet Depth      | 517mm       |         |
| Cabinet Weight     | 50kg        |         |
| Airflow            | 330m3/h     |         |
| Sound Level        | <60dBa      |         |

**Machine** supplied with

• 1 x Main Filter • 1 x Pre-filter • 1 x Connection Kit • 1 x Power Cable • 1 x Manual