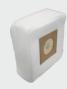

## FUMECUBE DUST Compact, multi-use fume extraction unit





## **Description & features**

- Filter blocked warning system
- F6 grade media material; durable, providing excellent dust holding capacity
- Automatic electronic flow control maintains a constant extraction rate even as the filter blocks
- **Quiet in operation**
- Simple to install and easy to relocate

## **Filters**



Pre-Filter Code

111002

Description

F6 Cuboid Filter

## **Specification**

| Voltage                | 230v        |
|------------------------|-------------|
| Single Arm Part Number | 072098      |
| Wattage                | 0.135kW     |
| Frequency              | 50Hz / 60Hz |
| Cabinet Height         | 349mm       |
| Cabinet Width          | 282mm       |
| Cabinet Depth          | 275mm       |
| Cabinet Weight         | 12kg        |
| Airflow                | 170m3/h     |
| Sound Level            | <60dBa      |

**Machine** supplied with

• 1 x Pre-filter • 1 x Connection Kit • 1 x Power Cable • 1 x Manual