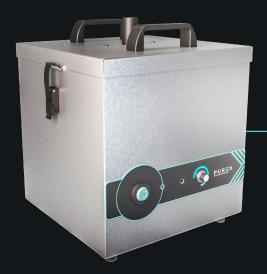

## FUMECUBE DUST Compact, multi-use fume extraction unit

## **Description & features**

- Filter blocked warning system
- F6 grade media material; durable, providing excellent dust holding capacity
- Automatic electronic flow control maintains a constant extraction rate even as the filter blocks
- **Quiet in operation**
- Simple to install and easy to relocate

## **Specification**

| Voltage                | 230v        |
|------------------------|-------------|
| Single Arm Part Number | 072098      |
| Wattage                | 0.135kW     |
| Frequency              | 50Hz / 60Hz |
| Cabinet Height         | 349mm       |
| Cabinet Width          | 282mm       |
| Cabinet Depth          | 275mm       |
| Cabinet Weight         | 12kg        |
| Airflow                | 170m3/h     |
| Sound Level            | <60dBa      |