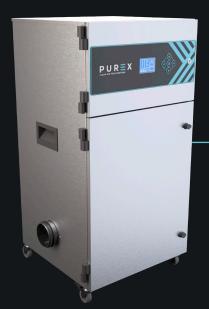

## **Description & features**

- Clear & informative graphic display
- Highest grade HEPA and carbon technology
- Automatic electronic flow control maintains a constant extraction rate even as the filter blocks
- Gas and particle sensors to warn the operator
- Adjustable airflow

### **Specification**

| Voltage            | 120v        | 230v    |
|--------------------|-------------|---------|
| Volume Part Number | 0LX3002     | 0LX3003 |
| Wattage            | 1.2kW       |         |
| Frequency          | 50Hz / 60Hz |         |
| Cabinet Height     | 885mm       |         |
| Cabinet Width      | 455mm       |         |
| Cabinet Depth      | 517mm       |         |
| Cabinet Weight     | 50kg        |         |
| Airflow            | 330m3/h     |         |
| Sound Level        | <60dBa      |         |

**Machine** supplied with

• 1 x Main Filter • 1 x Pre-filter • 1 x Connection Kit • 1 x Power Cable • 1 x Manual