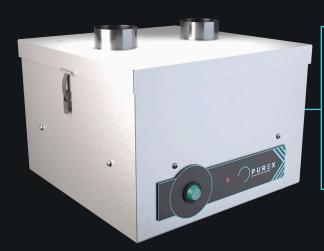

## **FUMEBUSTER**

### **Description & features**

- Filter blocked warning system
- Highest grade HEPA and carbon technology
- **Quiet in operation**
- Simple to install and easy to relocate

### **Specification**

| Voltage        | 120v        | 230v   |
|----------------|-------------|--------|
| Part Number    | 070372      | 070369 |
| Wattage        | 0.25kW      |        |
| Frequency      | 50Hz / 60Hz |        |
| Cabinet Height | 350mm       |        |
| Cabinet Width  | 425mm       |        |
| Cabinet Depth  | 415mm       |        |
| Cabinet Weight | 25kg        |        |
| Airflow        | 190m3/h     |        |
| Sound Level    | √60dBa      |        |