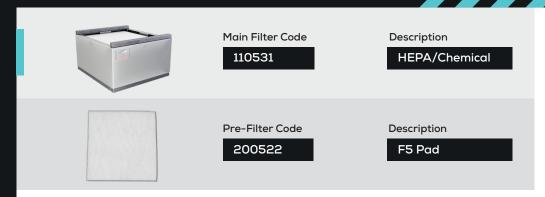

#### **Filters**

**Machine** supplied with

• 1 x Main Filter • 1 x Pre-Filter • 1 x Blanking Cap • 1 x Power Cable • 1 x Manual

# **Options**

Compact, multi-use fume extraction unit

Code Description

110532 Chemical 110533 HEPA Chemical (Cleanroom)

110541 Solvent Lock

Connection kits

**Main filter** 

If you do not see a connection kit that fits your machine or pipework, please contact Purex or your representative