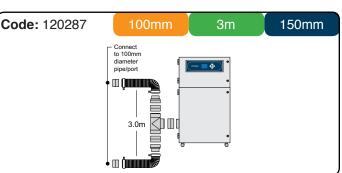

Code: 840197 - Extraction arm Code: 840198 - Mounting bracket

Code: 840199 - 150mm Connection flange

Code: 120280 - 150mm Hose kit

If you do not see a connection kit that fits your machine or pipework, please contact Purex or your representative