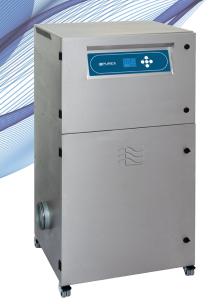

# **FEATURES**

- Clear & informative graphic display
- Highest grade HEPA and carbon technology
- Automatic electronic flow control maintains a constant extraction rate even as the filter blocks
- Gas and particle sensors to warn the operator
- Adjustable airflow

# **SPECIFICATIONS**

| Voltage               | 220v        | 400v        |
|-----------------------|-------------|-------------|
| Volume<br>Part Number | 0LX1751D    | 0LX1750D    |
| Vacuum<br>Part Number | 0LX1753D    | 0LX1752D    |
| Wattage               | 3kW         | 3kW         |
| Frequency             | 50Hz / 60Hz | 50Hz / 60Hz |
| Cabinet Height        | 1400mm      | 1400mm      |
| Cabinet Width         | 725mm       | 725mm       |
| Cabinet Depth         | 726mm       | 726mm       |
| Cabinet Weight        | 170kg       | 170kg       |
| Sound Level           | 60dBa       | 60dBa       |
| Airflow               | 1750m3/h    | 1750m3/h    |