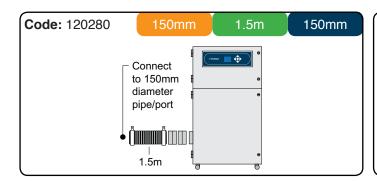

Code: 840197 - Extraction arm Code: 840198 - Mounting bracket

Code: 840199 - 150mm Connection flange

Code: 120280 - 150mm Hose kit

If you do not see a connection kit that fits your machine or pipework, please contact Purex or your representative