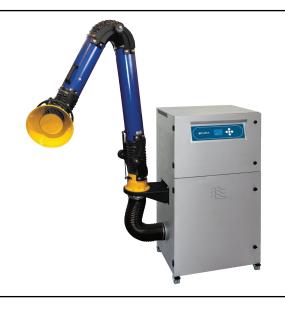

#### **Large Extraction Arm**

Our 2m long extration arm with its triple axis can be used in a variety of applications. The flexibility of the arm allows it to be manoeuvred for all the difficult areas. The arm has a 160mm diameter to reduce restriction and has a large hood of 315mm at the inlet.

Code: 840197 - Extraction arm Code: 840198 - Mounting bracket

Code: 840199 - 150mm Connection flange

Code: 120280 - 150mm Hose kit

If you do not see a connection kit that fits your machine or pipework, please contact Purex or your representative