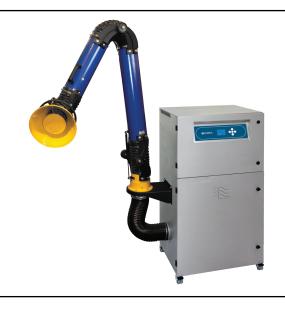

## **Large Extraction Arm**

Our 2m long extration arm with its triple axis can be used in a variety of applications. The flexibility of the arm allows it to be manoeuvred for all the difficult areas. The arm has a 160mm diameter to reduce restriction and has a large hood of 315mm at the inlet.

Code: 840197 - Extraction arm Code: 840198 - Mounting bracket

Code: 840199 - 150mm Connection flange

Code: 120280 - 150mm Hose kit

If you do not see a connection kit that fits your machine or pipework, please contact Purex or your representative