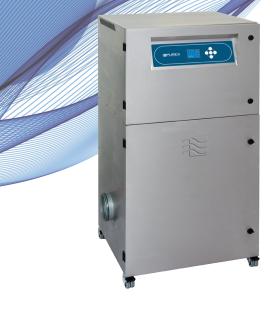

The Future of Fume Extraction

**3-Phase Supply** 

# **FEATURES**

- Clear & informative graphic display
- Highest grade HEPA and carbon technology
- Automatic electronic flow control maintains a constant extraction rate even as the filter blocks
- Gas and particle sensors to warn the operator
- Adjustable airflow

# **SPECIFICATIONS**

| Voltage               | 220v        | 400v        |
|-----------------------|-------------|-------------|
| Volume<br>Part Number | 0LX2011D    | 0LX2010D    |
| Vacuum<br>Part Number | 022121iD    | 022120iD    |
| Wattage               | 3kW         | 3kW         |
| Frequency             | 50Hz / 60Hz | 50Hz / 60Hz |
| Cabinet Height        | 1400mm      | 1400mm      |
| Cabinet Width         | 725mm       | 725mm       |
| Cabinet Depth         | 726mm       | 726mm       |
| Cabinet Weight        | 150kg       | 150kg       |
| Sound Level           | 60dBa       | 60dBa       |
| Airflow               | 2000m3/h    | 2000m3/h    |