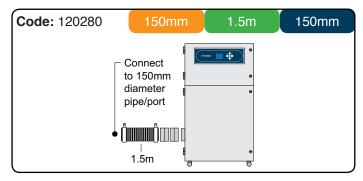

#### **Connection Kits**

315mm

3m

150mm

Code: 840197 - Extraction arm Code: 840198 - Mounting bracket

Code: 840199 - 150mm Connection flange

Code: 120280 - 150mm Hose kit

If you do not see a connection kit that fits your machine or pipework, please contact Purex or your representative