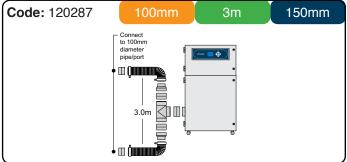

#### **Connection Kits**

315mm

3m

150mm

Code: 840197 - Extraction arm Code: 840198 - Mounting bracket

Code: 840199 - 150mm Connection flange

Code: 120280 - 150mm Hose kit

If you do not see a connection kit that fits your machine or pipework, please contact Purex or your representative