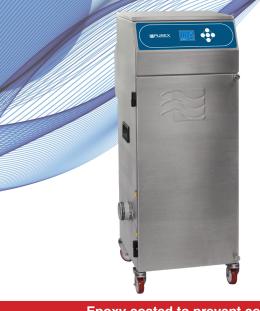

# **SPECIFICATIONS**

| Voltage        | 120v        | 230v        |
|----------------|-------------|-------------|
| Part Number    | 0PV4013D    | 0PV4010D    |
| Wattage        | 1.2kW       | 1.2kW       |
| Frequency      | 50Hz / 60Hz | 50Hz / 60Hz |
| Cabinet Height | 1195mm      | 1195mm      |
| Cabinet Width  | 465mm       | 465mm       |
| Cabinet Depth  | 528mm       | 528mm       |
| Cabinet Weight | 70kg        | 70kg        |
| Sound Level    | <60dBa      | <60dBa      |
| Airflow        | 400m3/h     | 400m3/h     |

# **FEATURES**

- Clear & informative graphic display
- Highest grade HEPA and carbon technology
- Automatic electronic flow control maintains a constant extraction rate even as the filter blocks
- Gas and particle sensors to warn the operator
- Adjustable airflow