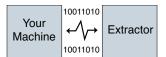

#### Interfacing

Interfacing can remotely start the Purex machine when the connected machine starts.

Interfacing can also warn the connected machine when the Purex machine is in alarm.

Take a look through our Interfacing Guide to see our extensive range of options