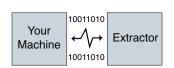

### Interfacing

Interfacing can remotely start the Purex machine when the connected machine starts.

Interfacing can also warn the connected machine when the Purex machine is in alarm.

Take a look through our Interfacing Guide to see our extensive range of options