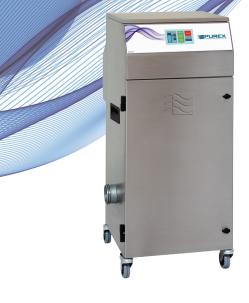

# **IFUME 400i**

The Future of Fume Extraction

Coating & **Dispensing** 

# **FEATURES**

- Full colour touch screen display
- Highest grade HEPA and carbon technology
- Automatic electronic flow control maintains a constant extraction rate even as the filter blocks
- Gas and particle sensors to warn the operator
- Operate worldwide with no loss of performance

# **SPECIFICATIONS**

| Voltage        | 90v - 254v  |
|----------------|-------------|
| Part Number    | 1704032     |
| Wattage        | 1.1kW       |
| Frequency      | 50Hz / 60Hz |
| Cabinet Height | 1070mm      |
| Cabinet Width  | 528mm       |
| Cabinet Depth  | 465mm       |
| Cabinet Weight | 60Kg        |
| Sound Level    | <60dBa      |
| Airflow        | 400m3/h     |
|                |             |