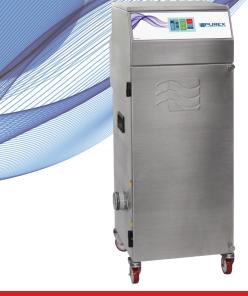

## **IFUME 400i OZONE**

The Future of Fume Extraction

Ozone Only **Applications** 

**Epoxy coated to prevent corrosion** 

## **SPECIFICATIONS**

| Voltage               | 90v - 254v  |
|-----------------------|-------------|
| Volume<br>Part Number | 1704132     |
| Wattage               | 1.1kW       |
| Frequency             | 50Hz / 60Hz |
| Cabinet Height        | 1195mm      |
| Cabinet Width         | 528mm       |
| Cabinet Depth         | 465mm       |
| Cabinet Weight        | 70Kg        |
| Sound Level           | <60dBa      |
| Airflow               | 400m3/h     |

# FEATURES

- Full colour touch screen display
- Highest grade HEPA and carbon technology
- Automatic electronic flow control maintains a constant extraction rate even as the filter blocks
- Gas and particle sensors to warn the operator
- Operate worldwide with no loss of performance