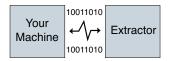

#### Interfacing

Interfacing can remotely start the Purex machine when the connected machine starts.

Interfacing can also warn the connected machine when the Purex machine is in alarm.

Take a look through our Interfacing Guide to see our extensive range of options