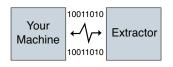

## Interfacing

Interfacing can remotely start the Purex machine when the connected machine starts.

Interfacing can also warn the connected machine when the Purex machine is in alarm.

Take a look through our Interfacing Guide to see our extensive range of options