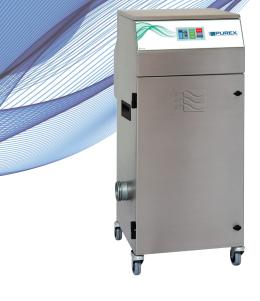

# **IFUME 400i**

The Future of Fume Extraction

Laser **Engraving** 

# **FEATURES**

- Full colour touch screen display
- Highest grade HEPA and carbon technology
- Automatic electronic flow control maintains a constant extraction rate even as the filter blocks
- Gas and particle sensors to warn the operator
- Operate worldwide with no loss of performance

# **SPECIFICATIONS**

| Voltage        | 90v - 254v  |
|----------------|-------------|
| Part Number    | 1704012     |
| Wattage        | 1.1kW       |
| Frequency      | 50Hz / 60Hz |
| Cabinet Height | 1070mm      |
| Cabinet Width  | 528mm       |
| Cabinet Depth  | 465mm       |
| Cabinet Weight | 60Kg        |
| Sound Level    | <60dBa      |
| Airflow        | 400m3/h     |
|                |             |