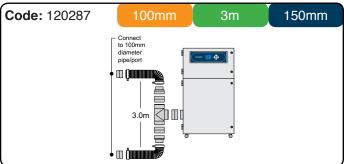

#### **Pre-filter**

Code: Description: 111099 F8/F9 Labyrinth

> Purex Inlet Diameter

315mm

3m

150mm