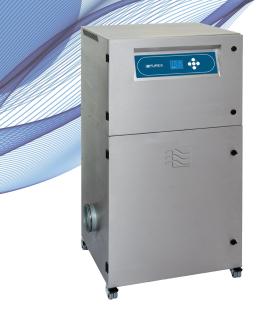

# **FEATURES**

- Clear & informative graphic display
- Highest grade HEPA and carbon technology
- Automatic electronic flow control maintains a constant extraction rate even as the filter blocks
- Gas and particle sensors to warn the operator
- Adjustable airflow

## **SPECIFICATIONS**

| Voltage               | 120v        | 230v        |
|-----------------------|-------------|-------------|
| Volume<br>Part Number | 0LX1511D    | 0LX1510D    |
| Vacuum<br>Part Number | 021821iD    | 021820iD    |
| Wattage               | 3.45kW      | 2.95kW      |
| Frequency             | 50Hz / 60Hz | 50Hz / 60Hz |
| Cabinet Height        | 1400mm      | 1400mm      |
| Cabinet Width         | 725mm       | 725mm       |
| Cabinet Depth         | 726mm       | 726mm       |
| Cabinet Weight        | 150kg       | 150kg       |
| Sound Level           | 60dBa       | 60dBa       |
| Airflow               | 1500m3/h    | 1500m3/h    |