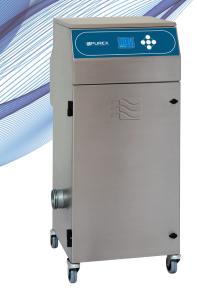

The Future of Fume Extraction

### **FEATURES**

- Clear & informative graphic display
- Highest grade HEPA and carbon technology
- · Automatic electronic flow control maintains a constant extraction rate even as the filter blocks
- Gas and particle sensors to warn the operator
- Adjustable airflow

#### **SPECIFICATIONS**

| Voltage               | 120v        | 230v        |
|-----------------------|-------------|-------------|
| Volume<br>Part Number | 0LX4013D    | 0LX4010D    |
| Vacuum<br>Part Number | 080411ID    | 080410ID    |
| Wattage               | 1.2kW       | 1.2kW       |
| Frequency             | 50Hz / 60Hz | 50Hz / 60Hz |
| Cabinet Height        | 1070mm      | 1070mm      |
| Cabinet Width         | 465mm       | 465mm       |
| Cabinet Depth         | 528mm       | 528mm       |
| Cabinet Weight        | 60kg        | 60kg        |
| Sound Level           | <60dBa      | <60dBa      |
| Airflow               | 400m3/h     | 400m3/h     |