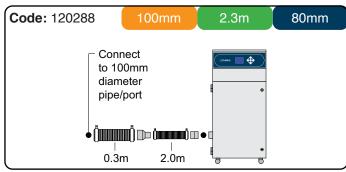

| 400m3/h     | 400m3/h     |

#### INCLUDED AS STANDARD...

#### **FILTERS**



**Main Filter** Code 113505

**Description** HEPA/Chemical



**Pre-filter** Code 111057

**Description** F6 Labyrinth

#### Find out more:



www.purex.co.uk



purex@purex.co.uk



**+44 (0)1405 746030** 

#### **CONNECTION KIT**

Connection kit is included see overleaf for options

#### **OPTIONS**

# Main FilterCode:Description:113505HHEPA/Chemical (Hydrophobic)113579HEPA/Twin Chemical113668HEPA/Twin Chemical113512HEPA/Chemical (Cleanroom)113669HEPA/Chemical (Cleanroom)113508Chemical

## Main FilterCode:Description:113662Chemical Special113505PChemical Special113531Pleated Bag113504HEPA/Chemical Special

Pre-filter

Code: Description: 111097 F8/F9 Labyrinth

#### 113513 Solvent Lock

**HEPA** 















If you do not see a connection kit that fits your machine or pipework, please contact Purex or your representative

#### Interfacing

113809

**Connection Kits** 

Your Machine 10011010 | Extractor

Interfacing can remotely start the Purex machine when the connected machine starts.

Interfacing can also warn the connected machine when the Purex machine is in alarm.

Take a look through our Interfacing Guide to see our extensive range of options



Purex International Limited QWP House, Island Drive Capitol Park, Thorne Doncaster, UK DN8 5UE