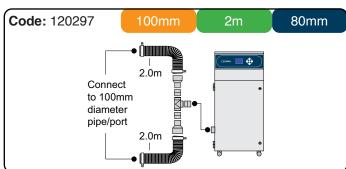

| 400m3/h     | 400m3/h     |

#### INCLUDED AS STANDARD...

#### **FILTERS**



**Main Filter** Code 113505

**Description** HEPA/Chemical



**Pre-filter** Code 111057

**Description** F6 Labyrinth

#### Find out more:



www.purex.co.uk



purex@purex.co.uk



**+44 (0)1405 746030** 

#### **CONNECTION KIT**

Connection kit is included see overleaf for options

#### **OPTIONS**

# Main FilterCode:Description:113505HHEPA/Chemical (Hydrophobic)113579HEPA/Twin Chemical113668HEPA/Twin Chemical113512HEPA/Chemical (Cleanroom)113669HEPA/Chemical (Cleanroom)113508Chemical

## Main FilterCode:Description:113662Chemical Special113505PChemical Special113531Pleated Bag113504HEPA/Chemical Special

Pre-filter

Code: Description: 111097 F8/F9 Labyrinth

#### 113513 Solvent Lock

**HEPA** 















If you do not see a connection kit that fits your machine or pipework, please contact Purex or your representative

#### Interfacing

113809

**Connection Kits** 

Your Machine 10011010 | Extractor

Interfacing can remotely start the Purex machine when the connected machine starts.

Interfacing can also warn the connected machine when the Purex machine is in alarm.

Take a look through our Interfacing Guide to see our extensive range of options



Purex International Limited QWP House, Island Drive Capitol Park, Thorne Doncaster, UK DN8 5UE