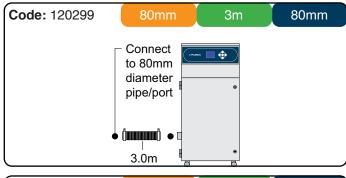

| 400m3/h     | 400m3/h     |

#### INCLUDED AS STANDARD...

#### **FILTERS**



**Main Filter** Code 113505

**Description** HEPA/Chemical



**Pre-filter** Code 111057

**Description** F6 Labyrinth

#### Find out more:



www.purex.co.uk



purex@purex.co.uk



**+44 (0)1405 746030** 

#### **CONNECTION KIT**

Connection kit is included see overleaf for options

#### **OPTIONS**

# Main FilterCode:Description:113505HHEPA/Chemical (Hydrophobic)113579HEPA/Twin Chemical113668HEPA/Twin Chemical113512HEPA/Chemical (Cleanroom)113669HEPA/Chemical (Cleanroom)113508Chemical

## Main FilterCode:Description:113662Chemical Special113505PChemical Special113531Pleated Bag113504HEPA/Chemical Special

Pre-filter

Code: Description: 111097 F8/F9 Labyrinth

#### 113513 Solvent Lock

**HEPA** 















If you do not see a connection kit that fits your machine or pipework, please contact Purex or your representative

#### Interfacing

113809

**Connection Kits** 

Your Machine 10011010 | Extractor

Interfacing can remotely start the Purex machine when the connected machine starts.

Interfacing can also warn the connected machine when the Purex machine is in alarm.

Take a look through our Interfacing Guide to see our extensive range of options



Purex International Limited QWP House, Island Drive Capitol Park, Thorne Doncaster, UK DN8 5UE