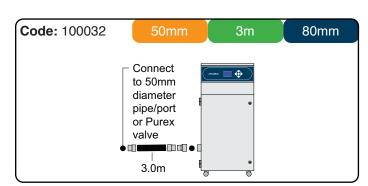

#### 113513 Solvent Lock

**HEPA** 

If you do not see a connection kit that fits your machine or pipework, please contact Purex or your representative

#### Interfacing

113809

**Connection Kits** 

Your Machine 10011010 | Extractor

Interfacing can remotely start the Purex machine when the connected machine starts.

Interfacing can also warn the connected machine when the Purex machine is in alarm.