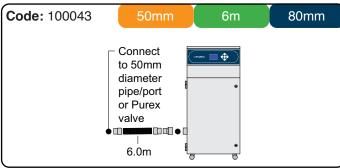

| 400m3/h     | 400m3/h     |

#### INCLUDED AS STANDARD...

#### **FILTERS**



**Main Filter** Code 113505

**Description** HEPA/Chemical



**Pre-filter** Code 111057

**Description** F6 Labyrinth

#### Find out more:



www.purex.co.uk



purex@purex.co.uk



**+44 (0)1405 746030** 

#### **CONNECTION KIT**

Connection kit is included see overleaf for options

#### **OPTIONS**

# Main FilterCode:Description:113505HHEPA/Chemical (Hydrophobic)113579HEPA/Twin Chemical113668HEPA/Twin Chemical113512HEPA/Chemical (Cleanroom)113669HEPA/Chemical (Cleanroom)113508Chemical

## Main FilterCode:Description:113662Chemical Special113505PChemical Special113531Pleated Bag113504HEPA/Chemical Special

Pre-filter

Code: Description: 111097 F8/F9 Labyrinth

#### 113513 Solvent Lock

**HEPA** 















If you do not see a connection kit that fits your machine or pipework, please contact Purex or your representative

#### Interfacing

113809

**Connection Kits** 

Your Machine 10011010 | Extractor

Interfacing can remotely start the Purex machine when the connected machine starts.

Interfacing can also warn the connected machine when the Purex machine is in alarm.

Take a look through our Interfacing Guide to see our extensive range of options



Purex International Limited QWP House, Island Drive Capitol Park, Thorne Doncaster, UK DN8 5UE