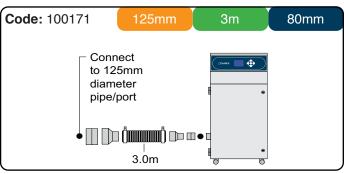

400m3/h     | 400m3/h     |

#### INCLUDED AS STANDARD...

#### **FILTERS**



**Main Filter** Code 113505

**Description** HEPA/Chemical



**Pre-filter** Code 111057

**Description** F6 Labyrinth

#### Find out more:



www.purex.co.uk



purex@purex.co.uk



**+44 (0)1405 746030** 

#### **CONNECTION KIT**

Connection kit is included see overleaf for options

#### **OPTIONS**

# Main FilterCode:Description:113505HHEPA/Chemical (Hydrophobic)113579HEPA/Twin Chemical113668HEPA/Twin Chemical113512HEPA/Chemical (Cleanroom)113669HEPA/Chemical (Cleanroom)113508Chemical

## Main FilterCode:Description:113662Chemical Special113505PChemical Special113531Pleated Bag113504HEPA/Chemical Special

Pre-filter

Code: Description: 111097 F8/F9 Labyrinth

#### 113513 Solvent Lock

**HEPA** 















If you do not see a connection kit that fits your machine or pipework, please contact Purex or your representative

#### Interfacing

113809

**Connection Kits** 

Your Machine 10011010 | Extractor

Interfacing can remotely start the Purex machine when the connected machine starts.

Interfacing can also warn the connected machine when the Purex machine is in alarm.

Take a look through our Interfacing Guide to see our extensive range of options



Purex International Limited QWP House, Island Drive Capitol Park, Thorne Doncaster, UK DN8 5UE