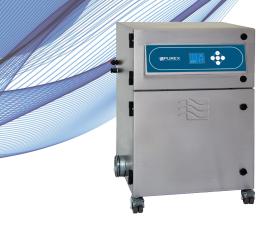

The Future of Fume Extraction

# **FEATURES**

- Clear & informative graphic display
- Highest grade HEPA and carbon technology
- · Automatic electronic flow control maintains a constant extraction rate even as the filter blocks
- Gas and particle sensors to warn the operator
- Adjustable airflow

## **SPECIFICATIONS**

| Voltage               | 120v        | 230v        |
|-----------------------|-------------|-------------|
| Volume<br>Part Number | 080752D     | 080751D     |
| Vacuum<br>Part Number | 080754D     | 080753D     |
| Wattage               | 2.4kW       | 2.4kW       |
| Frequency             | 50Hz / 60Hz | 50Hz / 60Hz |
| Cabinet Height        | 740mm       | 740mm       |
| Cabinet Width         | 571mm       | 571mm       |
| Cabinet Depth         | 675mm       | 675mm       |
| Cabinet Weight        | 78kg        | 78kg        |
| Sound Level           | 60dBa       | 60dBa       |
| Airflow               | 800m3/h     | 800m3/h     |