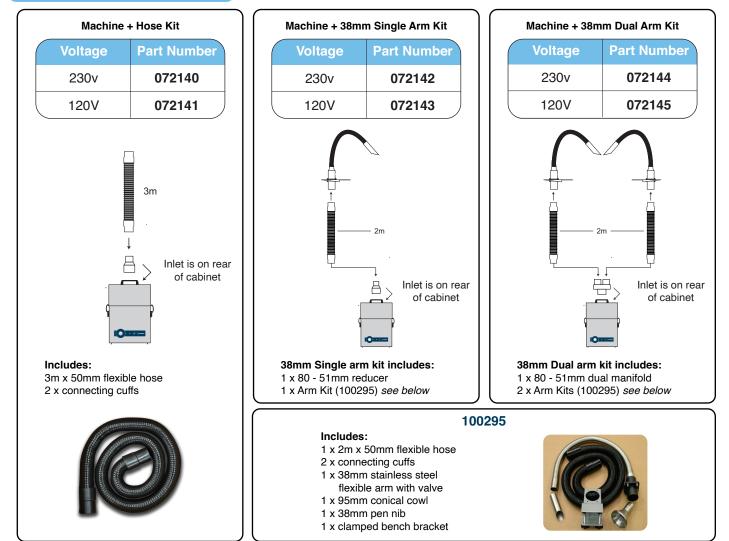

#### **Connection Kits**

# Connection kit is included see overleaf for options

**SPECIFICATIONS** Voltage 230v 120v 0.32kW 0.32kW Wattage 50Hz / 60Hz 50Hz / 60Hz Frequency Cabinet Height 493mm 493mm Cabinet Width 308mm 308mm Cabinet Depth 330mm 330mm Cabinet Weight 14kg 14kg Sound Level <60dBa <60dBa